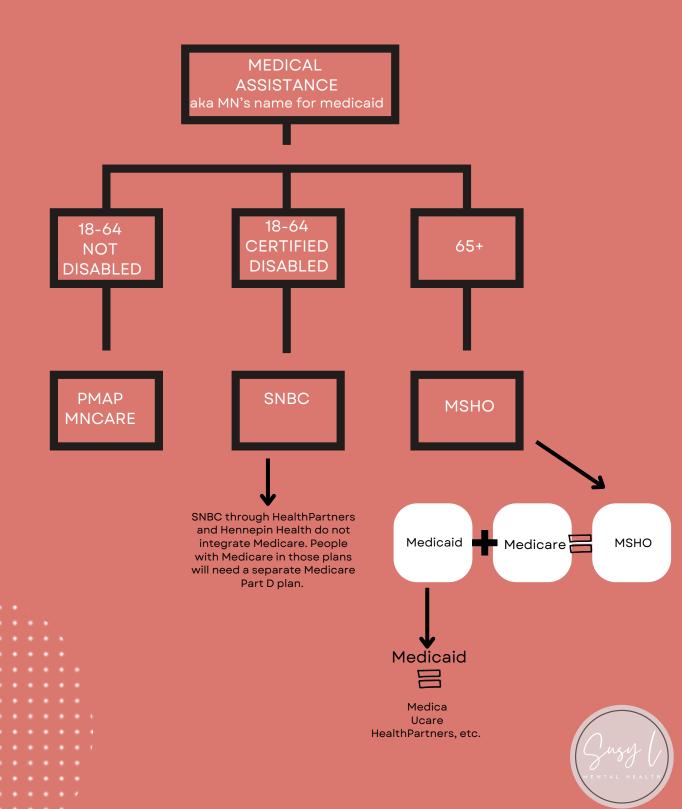

### MEDICAL ASSISTANCE CHOICES

MA: MEDICAL ASSISTANCE- STRAIGHT MA; LOW INCOME

PMAP: PREPAID MEDICAL ASSISTANCE PLAN; LOW INCOME

SNBC: SPECIAL NEEDS BASIC CARE; LOW INCOME

MSHO: MINNESOTA SENIOR HEALTH OPTIONS; LOW INCOME

\*\*MAEPD not included in list as it falls under PMAP or SNBC

#### HEALTH PLAN TYPES

| PLAN TYPE                              | AGE   | CERTIFIED<br>DISABLED<br>(SMRT OR SSA) | MHCP PLAN NAME                                          | COUNTY                                              |
|----------------------------------------|-------|----------------------------------------|---------------------------------------------------------|-----------------------------------------------------|
| STRAIGHT MA                            | 18-64 | NO                                     | NONE                                                    | MN STATE                                            |
| РМАР                                   | 18-64 | NO                                     | BLUE PLUS<br>HEALTH PARTNERS<br>MEDICA<br>UCARE         | ANOKA COUNTY<br>DAKOTA COUNTY<br>RAMSEY COUNTY      |
| РМАР                                   | 18-64 | NO                                     | BLUE PLUS HEALTHPARTNERS HENNEPIN HEALTH MEDICA* UCARE* | HENNEPIN COUNTY                                     |
| SNBC*=COMBINED<br>MEDICARE AND M.A.    | 18-64 | YES                                    | HEALTHPARTNERS<br>MEDICA*<br>UCARE*                     | DAKOTA COUNTY<br>RAMSEY COUNTY<br>WASHINGTON COUNTY |
| SNBC*=COMBINED<br>MEDICARE AND<br>M.A. | 18-64 | YES                                    | HEALTHPARTNERS HENNEPIN HEALTH MEDICA* UCARE*           | HENNEPIN COUNTY                                     |
| мѕно                                   | 65+   | NOT REQUIRED,<br>BUT OFTEN<br>APPLIES  | BLUE PLUS<br>HEALTHPARTNERS<br>MEDICA<br>UCARE          | DAKOTA COUNTY<br>RAMSEY COUNTY<br>WASHINGTON COUNTY |
| мѕно                                   | 65+   | NOT REQUIRED,<br>BUT OFTEN<br>APPLIES  | BLUE PLUS<br>MEDICA<br>UCARE                            | HENNEPIN                                            |